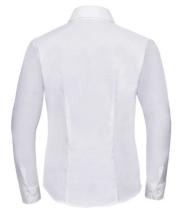

# RUSSELL EASY CARE OXFORD WOMEN'S LONG SLEEVE SHIRT

### Specification

RUSSELL Women's Long Sleeve Shirt EASY CARE OXFORD.Ideal choice for corporate wear because everyone looks good.Classical collar with or without buttons, two buttons on cuff.70% Cotton / 30% Oxford polyester, 130/135 g / m2.Wash at 40 degrees.EASY CARE - dries quickly, easy to iron whiteL