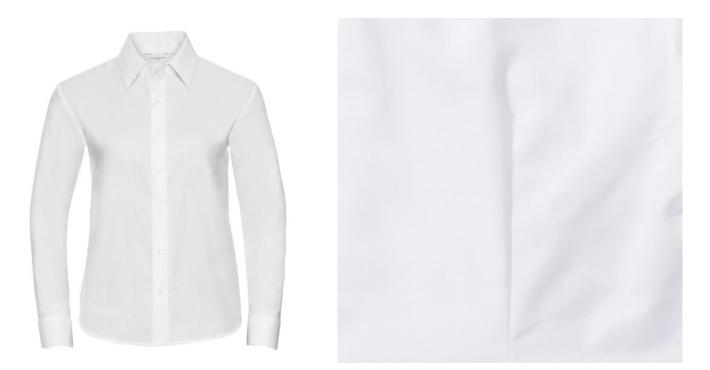

# RUSSELL EASY CARE OXFORD WOMEN'S LONG SLEEVE SHIRT

### Specification

RUSSELL Women's Long Sleeve Shirt EASY CARE OXFORD.Ideal choice for corporate wear because everyone looks good.Classical collar with or without buttons, two buttons on cuff.70% Cotton / 30% Oxford polyester, 130/135 g / m2.Wash at 40 degrees.EASY CARE - dries quickly, easy to iron whiteL