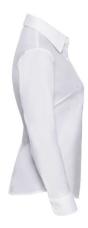

# RUSSELL EASY CARE OXFORD WOMEN'S LONG SLEEVE SHIRT

### Specification

RUSSELL Women's Long Sleeve Shirt EASY CARE OXFORD.Ideal choice for corporate wear because everyone looks good.Classical collar with or without buttons, two buttons on cuff.70% Cotton / 30% Oxford polyester, 130/135 g / m2.Wash at 40 degrees.EASY CARE - dries quickly, easy to iron whiteL