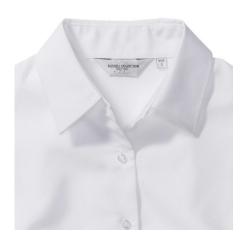

# RUSSELL EASY CARE OXFORD WOMEN'S LONG SLEEVE SHIRT

### Specification

RUSSELL Women's Long Sleeve Shirt EASY CARE OXFORD.Ideal choice for corporate wear because everyone looks good.Classical collar with or without buttons, two buttons on cuff.70% Cotton / 30% Oxford polyester, 130/135 g / m2.Wash at 40 degrees.EASY CARE - dries quickly, easy to iron whiteL